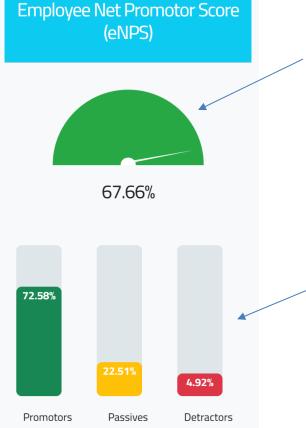

This analyzes statement number 25 "I would recommend this company as a great place to work"

Another name for this is " Employee Satisfaction)

It is calculated by subtracting Promotors from Detractors

- Promotors: Employees who would recommend the company to others as a good employer.
- **Passive:** Employees who would neither recommend the company to others as a good employer nor they talk negatively about it.
- **Detractors**: Employees who wouldn't recommend the company at all to others.