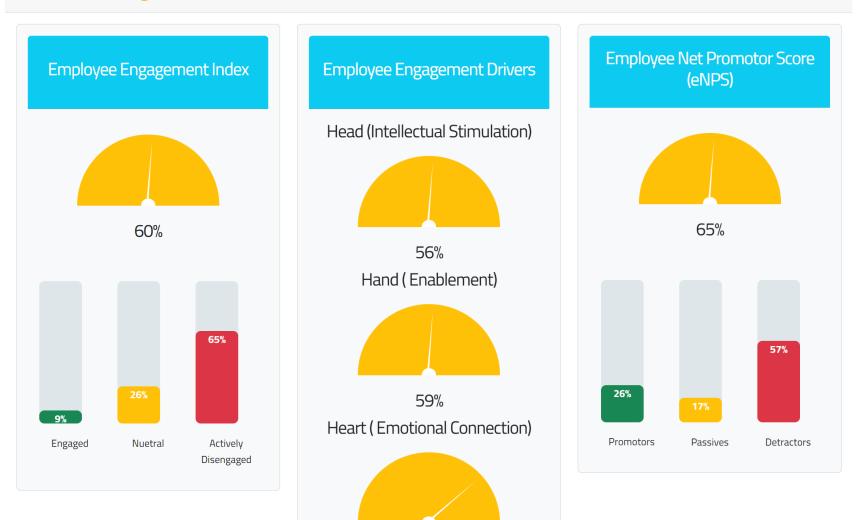

# How to read Key Dashboard

This is the most important Metric. It indicates to what extent the employees are willing to put in their discretionary effort.

- **Engaged:** Willing to go the extra mile on behalf of the organization.
- **Neutral:** Willing to do just the minimum requirements of the work.
- Actively Disengaged: Actively spreading toxicity and negativity.

This analyzes statement number 25 "I would recommend this company as a great place to work"

Another name for this is " Employee Satisfaction)

It is calculated by subtracting Promotors from Detractors

- Promotors: Employees who would recommend the company to others as a good employer.
- **Passive:** Employees who would neither recommend the company to others as a good employer nor they talk negatively about it.
- **Detractors**: Employees who wouldn't recommend the company at all to others.