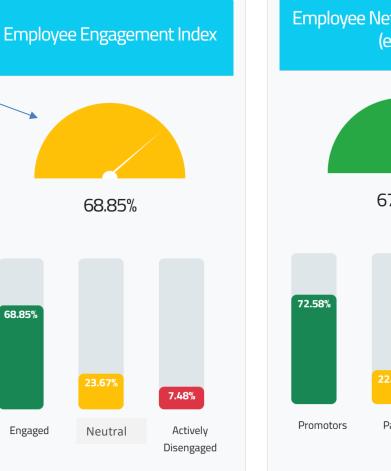

# How to read Key Dashboard

This is the most important Metric. It indicates to what extent the employees are willing to put in their discretionary effort.

- **Engaged:** Willing to go the extra mile on behalf of the organization.
- **Neutral:** Willing to do just the minimum requirements of the work.
- Actively Disengaged: Actively spreading toxicity and negativity.