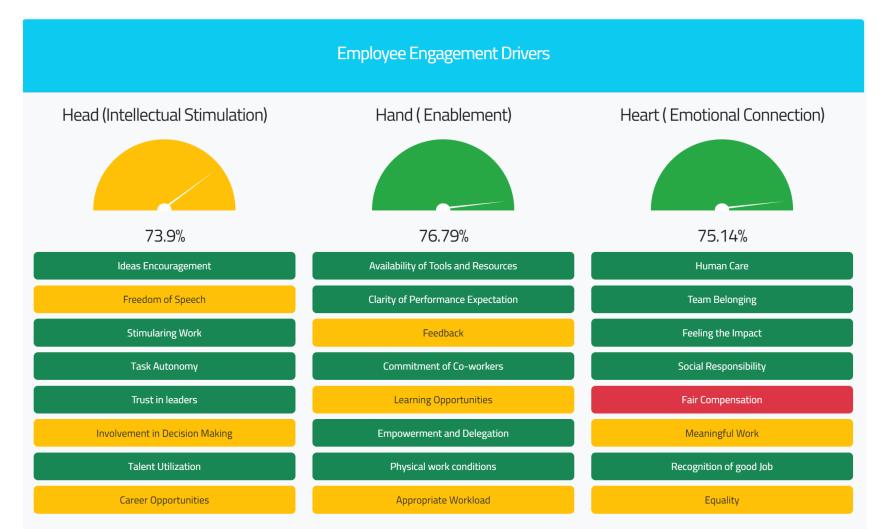

scretionary effort.

- **Engaged:** Willing to go the extra mile on behalf of the organization.
- **Neutral:** Willing to do just the minimum requirements of the work.
- Actively Disengaged: Actively spreading toxicity and negativity.





This analyzes statement number 25 "I would recommend this company as a great place to work"

Another name for this is " Employee Satisfaction)

It is calculated by subtracting Promotors from Detractors

- Promotors: Employees who would recommend the company to others as a good employer.
- **Passive:** Employees who would neither recommend the company to others as a good employer nor they talk negatively about it.
- **Detractors**: Employees who wouldn't recommend the company at all to others.

### Illustration of Report





#### **Drivers Scores**









## Illustration of Report



(-100-0%)

| 0 - 40% 41-74% 75-100% |                  |       |       |       | (0-30%)<br>Above<br>30% |
|------------------------|------------------|-------|-------|-------|-------------------------|
| Dep                    | Engagement Index | Head  | Hand  | Heart | eNPS                    |
| Operations             | 57.33            | 61.67 | 58.33 | 39    | 53.33                   |
| HR                     | 69.34            | 40    | 89    | 67.4  | 66.12                   |
| IT                     | 66.78            | 61.16 | 38    | 65.39 | 56.2                    |
| Finance                | 74.17            | 60.94 | 56.25 | 58.85 | 54.17                   |
| Supply Chain           | 84.88            | 78.05 | 69.82 | 73.48 | 87.8