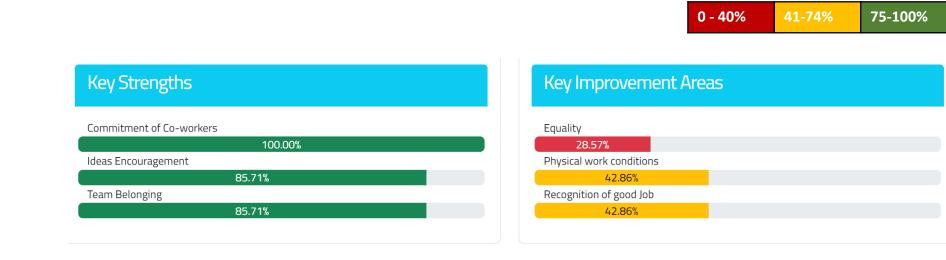

### Illustration of Report

#### **Drivers Scores**

## Illustration of Report

(-100-0%)

| 0 - 40% 41-74% 75-100% |                  |       |       |       | (0-30%)<br>Above<br>30% |
|------------------------|------------------|-------|-------|-------|-------------------------|
| Dep                    | Engagement Index | Head  | Hand  | Heart | eNPS                    |
| Operations             | 57.33            | 61.67 | 58.33 | 39    | 53.33                   |
| HR                     | 69.34            | 40    | 89    | 67.4  | 66.12                   |
| IT                     | 66.78            | 61.16 | 38    | 65.39 | 56.2                    |
| Finance                | 74.17            | 60.94 | 56.25 | 58.85 | 54.17                   |
| Supply Chain           | 84.88            | 78.05 | 69.82 | 73.48 | 87.8                    |